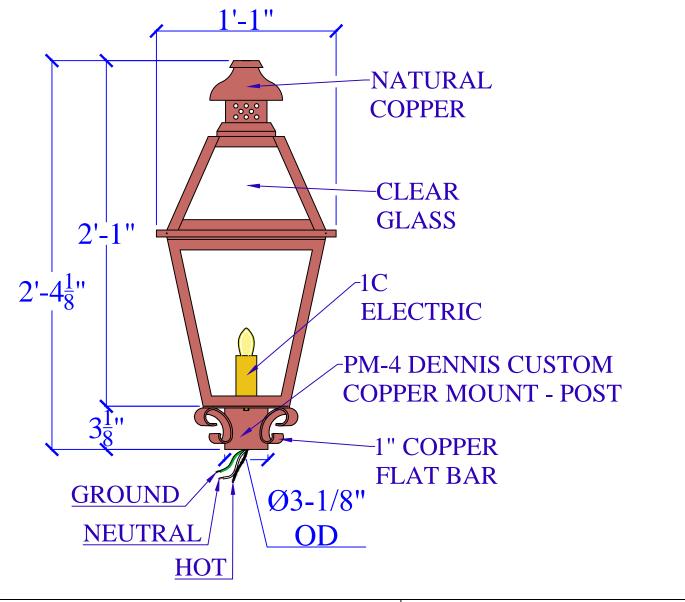

| LIGHT:   | DR-100 - 1C - DCCM | DATE: | APP.BY: | J.D. |
|----------|--------------------|-------|---------|------|
| BRACKET: | DCCM - H25" W13"   |       | REV.    |      |